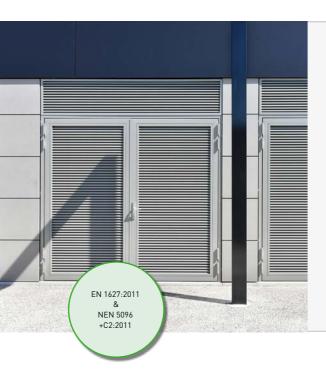

Duco's intrusion-resistant ventilation louvres, continuous louvre walls and doors can be used in access areas, datacentres, bicycle storage, plant and technical rooms ...

Test reports of all products are available on request.

### Intrusion-resistant LOUVRE DOORS

Duco's louvre doors are ideal in combination with Duco's louvre wall system for a tight, uniform façade. They are available as a ventilated louvre door or as a (moisture-proof) false louvre door.