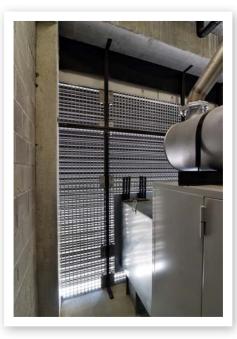

#### DucoWall

Duco has developed a **broad and innovative** range of continuous louvre wall systems: water-resistant, with high ventilation capacity and sound-absorbing...

Now, any type of continuous louvre wall can be made intrusion-resistant, by incorporating Duco's patented solution. This brings the louvre wall into compliance with the RC2 resistance class according to European regulations. This compact solution also ensures that the recess depth of the RC2 louvre wall remains the same in comparison with standard louvre walls, which guarantees a uniform façade.

Furthermore, the louvre walls can be combined with DucoDoor louvre doors, which are also available in an intrusion-resistant version.