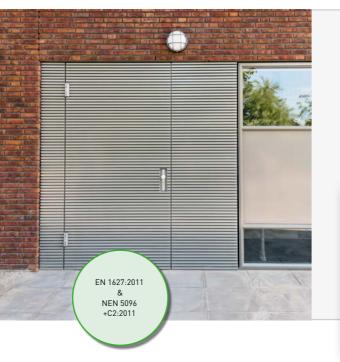

### Intrusion-resistant LOUVRE DOORS

Duco's louvre doors are ideal in combination with Duco's louvre wall system for a tight, uniform façade. They are available as a ventilated louvre door or as a (moisture-proof) false louvre door.

This type of louvre door can easily be integrated into a louvre wall as it can be made using any of the **full range** of Solid, Classic and Basic blades.