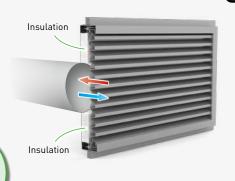

The DucoGrille NightVent is a glass-replacing ventilation hatch which, because it supplies large ventilation flows ensures efficient cooling of any building. The DucoGrille NightVent consists of an intrusion-resistant and insect-resistant external louvre, and an inner panel with a flat finish.