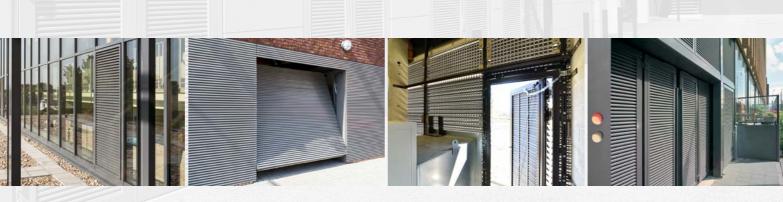

Duco's intrusion-resistant ventilation louvres, continuous louvre walls and doors can be used in access areas, datacentres, bicycle storage, plant and technical rooms ...

Test reports of all products are available on request.

Furthermore, the louvre walls can be combined with DucoDoor louvre doors, which are also available in an intrusion-resistant version.

### Intrusion-resistant LOUVRE DOORS

Duco's louvre doors are ideal in combination with Duco's louvre wall system for a tight, uniform façade. They are available as a ventilated louvre door or as a (moisture-proof) false louvre door.