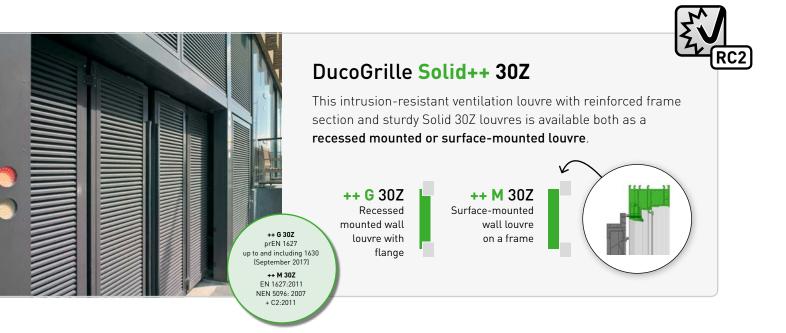

#### DucoGrille Solid ISO 30Z

The DucoGrille Solid ISO 30Z is a window louvre that is both architecturally aesthetic and has good **thermal insulation**. The window louvre can be connected to both round and rectangular air ducts.

#### DucoWall

Duco has developed a **broad and innovative** range of continuous louvre wall systems: water-resistant, with high ventilation capacity and sound-absorbing...

Now, any type of continuous louvre wall can be made intrusion-resistant, by incorporating Duco's patented solution. This brings the louvre wall into compliance with the RC2 resistance class according to European regulations. This compact solution also ensures that the recess depth of the RC2 louvre wall remains the same in comparison with standard louvre walls, which guarantees a uniform façade.