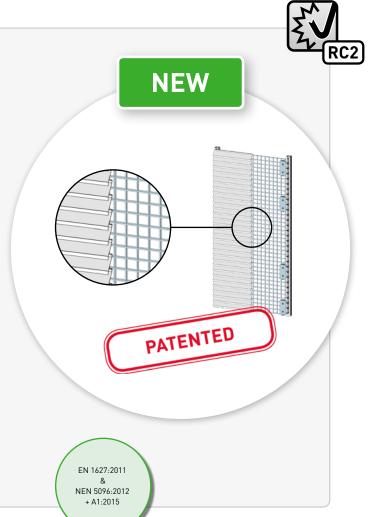

#### DucoWall

Duco has developed a **broad and innovative** range of continuous louvre wall systems: water-resistant, with high ventilation capacity and sound-absorbing...

Now, any type of continuous louvre wall can be made intrusion-resistant, by incorporating Duco's patented solution. This brings the louvre wall into compliance with the RC2 resistance class according to European regulations. This compact solution also ensures that the recess depth of the RC2 louvre wall remains the same in comparison with standard louvre walls, which guarantees a uniform façade.