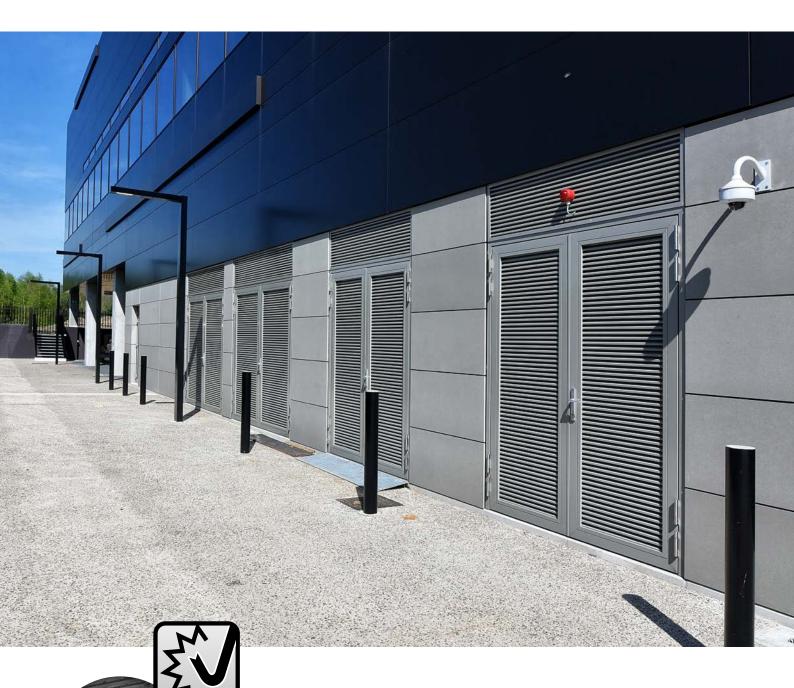

Duco's intrusion-resistant ventilation louvres, continuous louvre walls and doors can be used in access areas, datacentres, bicycle storage, plant and technical rooms ...

Test reports of all products are available on request.

#### DucoWall

Duco has developed a **broad and innovative** range of continuous louvre wall systems: water-resistant, with high ventilation capacity and sound-absorbing...

Now, any type of continuous louvre wall can be made intrusion-resistant, by incorporating Duco's patented solution. This brings the louvre wall into compliance with the RC2 resistance class according to European regulations. This compact solution also ensures that the recess depth of the RC2 louvre wall remains the same in comparison with standard louvre walls, which guarantees a uniform façade.

### Intrusion-resistant LOUVRE DOORS

Duco's louvre doors are ideal in combination with Duco's louvre wall system for a tight, uniform façade. They are available as a ventilated louvre door or as a (moisture-proof) false louvre door.

#### **DucoDoor Grille**

As a **free standing access door**, the DucoDoor Grille is perfectly suited to non-louvre walls, such as in plant rooms.

All DucoDoor doors are made to measure and are available in up to 3 m useful height and width.