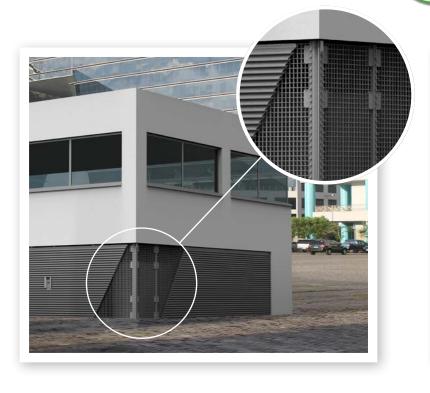

Duco's intrusion-resistant ventilation louvres, continuous louvre walls and doors can be used in access areas, datacentres, bicycle storage, plant and technical rooms ...

Test reports of all products are available on request.

#### DucoWall

Duco has developed a **broad and innovative** range of continuous louvre wall systems: water-resistant, with high ventilation capacity and sound-absorbing...

Now, any type of continuous louvre wall can be made intrusion-resistant, by incorporating Duco's patented solution. This brings the louvre wall into compliance with the RC2 resistance class according to European regulations. This compact solution also ensures that the recess depth of the RC2 louvre wall remains the same in comparison with standard louvre walls, which guarantees a uniform façade.