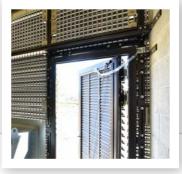

#### **DucoDoor Grille**

As a **free standing access door**, the DucoDoor Grille is perfectly suited to non-louvre walls, such as in plant rooms.

All DucoDoor doors are made to measure and are available in up to 3 m useful height and width.